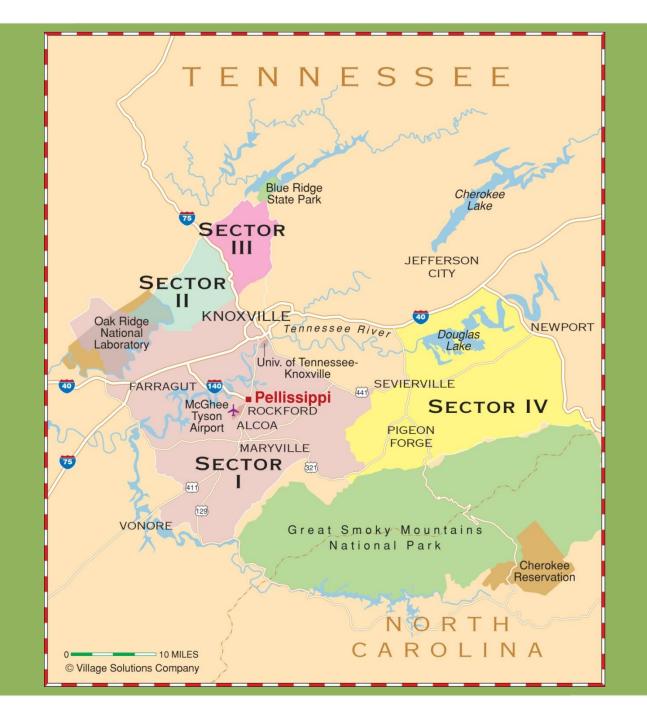

#### TOTAL TRADE AREA BY SECTOR

| Sector | Area                           | Population | Average<br>Household<br>Income |
|--------|--------------------------------|------------|--------------------------------|
| Ĺ      | Generally 10 miles around site | 370,832    | \$66,118                       |
| II     | Northwest                      | 42,255     | \$62,722                       |
| 111    | Northeast                      | 22,083     | \$67,275                       |
| IV     | Southeast                      | 74,800     | \$49,990                       |
| TOTAL  | NA                             | 509,970    | \$63,506                       |