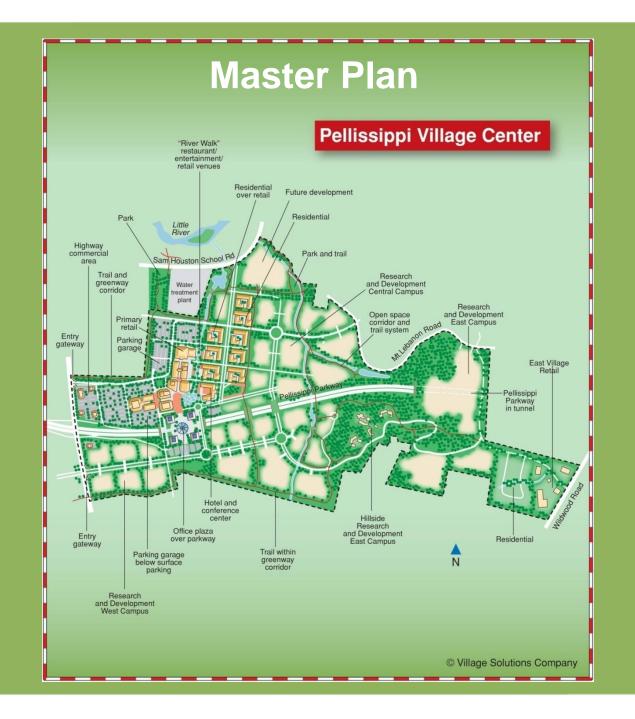

#### PELLISSIPPI AT A GLANCE

| Projected Openings     | 2012-2022                         |  |
|------------------------|-----------------------------------|--|
| Owner/Developer        | Pellissippi Development Authority |  |
| Project Size           | 3,000,000-4,000,000 square feet   |  |
| Development Area       | 470 acres                         |  |
| Retail Area            | 800,000 square feet               |  |
| Merchants              | 100+                              |  |
| Restaurants            | 6                                 |  |
| Cinema                 | 14-18 screens                     |  |
| Community Services     | 25,000 square feet                |  |
| Research & Development | Up to 2,000,000 square feet       |  |
| Office                 | 300,000 units                     |  |
| Hotels                 | 1-2                               |  |
| Residential            | 600 homes, apartments and condos  |  |